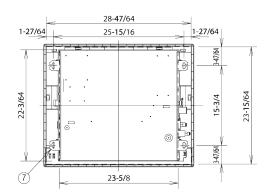

## **>>> Dimensions**

(Filter dimension) (20-55/64" × 9-31/64" × 15/32") \* One

Required installation space

ø4-118

03-15/16

For discharge duct detail (ø5-29/32)